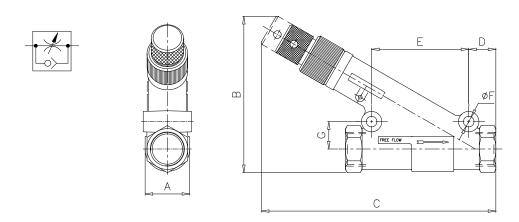

## **Unidirectional Flow Regulators – line Mounted**

| Model    | Port<br>Size | Α  | В   | С   | D  | E    | F   | G    | Spares Kit |
|----------|--------------|----|-----|-----|----|------|-----|------|------------|
| ZS/836   | G1/8         | 17 | 45  | 73  | 17 | 24.5 | 5   | 8.3  | ZQS/520/00 |
| ZM/837   | G1/4         | 22 | 47  | 85  | 13 | 41.5 | 5   | 11   | ZQS/521/00 |
| ZM/839   | G1/2         | 29 | 95  | 146 | 24 | 57.0 | 8.3 | 17   | ZQS/522/00 |
| ZM/840   | G3/4         | 35 | 122 | 185 | 21 | 76.2 | 8.7 | 21.5 | ZQS/523/00 |
| ZNCN/855 | G1           | 52 | 171 | 257 | 37 | 90.0 | 13  | 24   | ZQS/524/00 |