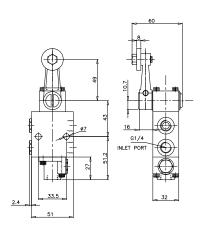

## **3/2 Poppet Valves ZNCN/1340** Ordering Example

Models listed are complete with operators,  $\,G\,\,1/4$  ,  $\,3/2$  , Roller Actuated, Spring Return, would be ZNCN/1340/8

## Roller Operated, Spring Return

| Model       | Force | Spares Kit      |
|-------------|-------|-----------------|
| ZNCN/1340/8 | 49N   | ZQNCN/1340/8/00 |