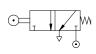

## **3/2 Poppet Valves ZNCN/1340** Ordering Example

Models listed are complete with operators,  $\,G\,\,1/4$  ,  $\,3/2$  , Roller Actuated, Spring Return, would be ZNCN/1340/8