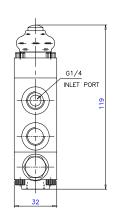

## **3/2 Poppet Valves ZNCN/1340** Ordering Example

Models listed are complete with operators,  $\,G\,\,1/4$  ,  $\,3/2$  , Roller Actuated, Spring Return, would be ZNCN/1340/8