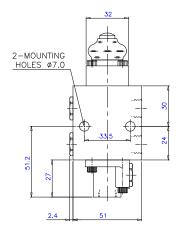

## Plunger Operated, Spring Return

| Model        | Force | Pre-travel | Operating<br>Travel | Over<br>Travel | Spares Kit      |
|--------------|-------|------------|---------------------|----------------|-----------------|
| ZNCN/1340/14 | 25N   | 2.4        | 1.5                 | 1.6            | ZQNCN/1340/8/00 |