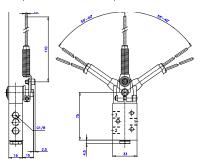

## **OPERATOR : MECHANICAL**

Antenna Spring, Spring Return, Normally Closed

| Model        | Force  | Travel                                            | Е   | Spares Kit   |
|--------------|--------|---------------------------------------------------|-----|--------------|
| ZNCN/666/116 | 0,25nm | 35 <sup>0</sup> ,45 <sup>0</sup> ,55 <sup>0</sup> | 170 | ZQS/666/1/00 |

# **OPERATOR : MECHANICAL**

Antenna Spring Rod, Spring Return, Normally Closed

## **OPERATOR : MECHANICAL**

Antenna Spring Rod, Spring Return, Normally Closed

| Model        | Force  | Spares Kit   |
|--------------|--------|--------------|
| ZNCN/666/136 | 0.25Nm | ZQS/666/1/00 |