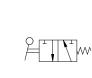

|
|-----------|-------|------------|----|----|----|--------------|
| ZS/666/14 | 35N   | 3          | 23 | 69 | 19 | ZQS/666/1/00 |
| ZS/667/14 | 70N   | 3          | 23 | 69 | 19 | ZQS/667/1/00 |

#### **OPERATOR : PRESSURE ACTUATED**

Pressure Actuated, Spring Return, Normally Closed ZS/666/40 Pressure Actuated, Spring Return, Normally Open ZS/667/40

| Model     | Pilot Pressure            | А  | В  | С  | Spares Kit    |
|-----------|---------------------------|----|----|----|---------------|
| ZS/666/40 | 2.8 bar at 7 bar supply   | 31 | 72 | 18 | ZQS/666/40/00 |
| ZS/667/40 | 4.6 bar at 3.5 bar supply | 31 | 72 | 18 | ZQS/667/40/00 |
| ZS/667/40 | 5.3 bar at 7 bar supply   | 31 | 72 | 18 | ZQS/667/40/00 |
| ZS/667/40 | 6.0 bar at 10 bar supply  | 31 | 72 | 18 | ZQS/667/40/00 |









## **OPERATOR : MECHANICAL**

Roller Actuated, Spring Return, Normally Closed ZS/666/8 Roller Actuated, Spring Return, Normally Open ZS/667/8

| Model    | Force | Travel | А  | В  | С  | D  | Е  | F   | Spares Kit   |
|----------|-------|--------|----|----|----|----|----|-----|--------------|
| ZS/666/8 | 20N   | 3-5    | 50 | 92 | 19 | 49 | 35 | 6.7 | ZQS/666/1/00 |
| ZS/667/8 | 20N   | 3-5    | 50 | 92 | 19 | 49 | 35 | 6.7 | ZQS/667/1/00 |

## **OPERATOR : MANUAL**

Button(palm) Operated, Spring Return, Normally Closed



| Model         | Force | Coloured Buttons | Travel | А  | В  | С  | Spares Kit   |
|---------------|-------|------------------|--------|----|----|----|--------------|
| ZNCN/666/83/S | 35N   | Silver           | 3      | 52 | 94 | 57 | ZQS/666/1/00 |
| ZNCN/666/83