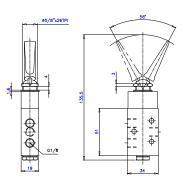

## **OPERATOR : MECHANICAL**

One-way Trip Actuated, Spring Return, Normally Closed ZS/666/48 One-way Trip Actuated, Spring Return, Normally Open ZS/667/48

| Model     | Force | Travel | А  | В                  | С    | D  | Е  | F   | Spares Kit    |
|-----------|-------|--------|----|--------------------|------|----|----|-----|---------------|
| ZS/666/48 | 18N   | 3-5    | 68 | 110 <sup>0.8</sup> | 24.5 | 60 | 35 | 6.7 | ZQS/666/48/00 |
| ZS/667/48 | 40N   | 3-5    | 68 | 110 <sup>0.8</sup> | 24.5 | 60 | 35 | 6.7 | ZQS/667/48/00 |