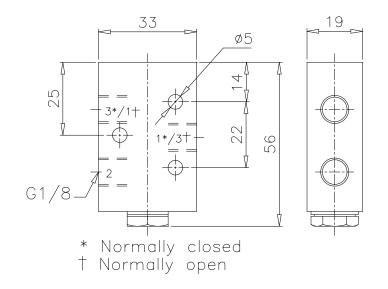

# 3/2 Poppet Valves ZNCN/666,ZS/666 & ZS/667

Dimensions (mm) Basic Body

Legend plate range S/P15434,Panel Hole  $\emptyset$  16