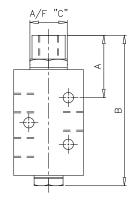

# 3/2 Poppet Valves ZNCN/666,ZS/666 & ZS/667

Dimensions (mm) Basic Body

## **OPERATOR : MECHANICAL**

Plunger Actuated, Spring Return, Normally Closed ZS/666/14 Plunger Actuated, Spring Return, Normally Open ZS/667/14

| Model     | Force | Travel(mm) | А  | В  | С  | Spares Kit   |
|-----------|-------|------------|----|----|----|--------------|
| ZS/666/14 | 35N   | 3          | 23 | 69 | 19 | ZQS/666/1/00 |
| ZS/667/14 | 70N   | 3          | 23 | 69 | 19 | ZQS/667/1/00 |