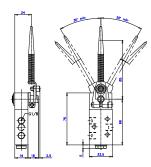

## **OPERATOR : MECHANICAL**

Antenna Spring, Spring Return, Normally Closed

| Model        | Force  | Travel                                            | Е   | Spares Kit   |
|--------------|--------|---------------------------------------------------|-----|--------------|
| ZNCN/666/116 | 0,25nm | 35 <sup>0</sup> ,45 <sup>0</sup> ,55 <sup>0</sup> | 170 | ZQS/666/1/00 |

# **OPERATOR : MECHANICAL**

Antenna Spring Rod, Spring Return, Normally Closed

## **OPERATOR : MECHANICAL**

Antenna Spring Rod, Spring Return, Normally Closed

| Model        | Force  | Spares Kit   |
|--------------|--------|--------------|
| ZNCN/666/136 | 0.25Nm | ZQS/666/1/00 |