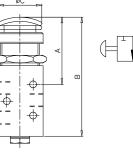

#### **OPERATOR : MANUAL**

Button Operated, Spring Return, Panel Mounted, Normally Normally Closed ZPS/666/1 Button Operated, Spring Return, Panel Mounted, Normally Normally Open ZPS/667/1

| Model       | Force | Travel | Colour(Button) | А    | В  | С  | Spares Kit   |
|-------------|-------|--------|----------------|------|----|----|--------------|
| ZPS/666/1/N | 35N   | 3      | Black          | 52.6 | 90 | 32 | ZQS/666/1/00 |
| ZPS/666/1/G | 35N   | 3      | Green          | 52.6 | 90 | 32 | ZQS/666/1/00 |
| ZPS/666/1/R | 35N   | 3      | Red            | 52.6 | 90 | 32 | ZQS/666/1/00 |
| ZPS/667/1/N | 72N   | 3      | Black          | 52.6 | 90 | 32 | ZQS/667/1/00 |
| ZPS/667/1/G | 72N   | 3      | Green          | 52.6 | 90 | 32 | ZQS/667/1/00 |
| ZPS/667/1/R | 72N   | 3      | Red            | 52.6 | 90 | 32 | ZQS/667/1/00 |

## **OPERATOR : MECHANICAL**

Plunger Actuated, Spring Return, Normally Closed ZS/666/14 Plunger Actuated, Spring Return, Normally Open ZS/667/14

| Model     | Force | Travel(mm) | А  | В  | С  | Spares Kit   |
|-----------|-------|------------|----|----|----|--------------|
| ZS/666/14 | 35N   | 3          | 23 | 69 | 19 | ZQS/666/1/00 |
| ZS/667/14 | 70N   | 3          | 23 | 69 | 19 | ZQS/667/1/00 |