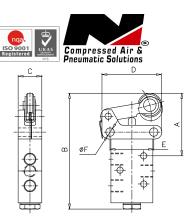

# 3/2 Poppet Valves ZNCN/666,ZS/666 & ZS/667

Dimensions (mm) Basic Body

## **OPERATOR : MECHANICAL**

Roller Actuated, Spring Return, Normally Closed ZS/666/8 Roller Actuated, Spring Return, Normally Open ZS/667/8

| Model    | Force | Travel | А  | В  | С  | D  | Е  | F   | Spares Kit   |
|----------|-------|--------|----|----|----|----|----|-----|--------------|
| ZS/666/8 | 20N   | 3-5    | 50 | 92 | 19 | 49 | 35 | 6.7 | ZQS/666/1/00 |
| ZS/667/8 | 20N   | 3-5    | 50 | 92 | 19 | 49 | 35 | 6.7 | ZQS/667/1/00 |