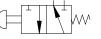

#### **OPERATOR : PRESSURE ACTUATED**

Pressure Actuated, Spring Return, Normally Closed ZS/666/40 Pressure Actuated, Spring Return, Normally Open ZS/667/40

| Model     | Pilot Pressure            | А  | В  | С  | Spares Kit    |
|-----------|---------------------------|----|----|----|---------------|
| ZS/666/40 | 2.8 bar at 7 bar supply   | 31 | 72 | 18 | ZQS/666/40/00 |
| ZS/667/40 | 4.6 bar at 3.5 bar supply | 31 | 72 | 18 | ZQS/667/40/00 |
| ZS/667/40 | 5.3 bar at 7 bar supply   | 31 | 72 | 18 | ZQS/667/40/00 |
| ZS/667/40 | 6.0 bar at 10 bar supply  | 31 | 72 | 18 | ZQS/667/40/00 |