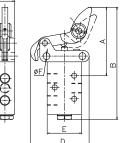

## **OPERATOR : MECHANICAL**

Roller Actuated, Spring Return, Normally Closed ZS/666/8 Roller Actuated, Spring Return, Normally Open ZS/667/8

| Model    | Force | Travel | А  | В  | С  | D  | Е  | F   | Spares Kit   |
|----------|-------|--------|----|----|----|----|----|-----|--------------|
| ZS/666/8 | 20N   | 3-5    | 50 | 92 | 19 | 49 | 35 | 6.7 | ZQS/666/1/00 |
| ZS/667/8 | 20N   | 3-5    | 50 | 92 | 19 | 49 | 35 | 6.7 | ZQS/667/1/00 |