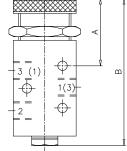

## **OPERATOR : MECHANICAL**

Plunger Actuated, Spring Return, Normally Closed ZS/666/14 Plunger Actuated, Spring Return, Normally Open ZS/667/14

| Model     | Force | Travel(mm) | А  | В  | С  | Spares Kit   |
|-----------|-------|------------|----|----|----|--------------|
| ZS/666/14 | 35N   | 3          | 23 | 69 | 19 | ZQS/666/1/00 |
| ZS/667/14 | 70N   | 3          | 23 | 69 | 19 | ZQS/667/1/00 |

#### **OPERATOR : PRESSURE ACTUATED**

Pressure Actuated, Spring Return, Normally Closed ZS/666/40 Pressure Actuated, Spring Return, Normally Open ZS/667/40

| Model     | Pilot Pressure            | А  | В  | С  | Spares Kit    |
|-----------|---------------------------|----|----|----|---------------|
| ZS/666/40 | 2.8 bar at 7 bar supply   | 31 | 72 | 18 | ZQS/666/40/00 |
| ZS/667/40 | 4.6 bar at 3.5 bar supply | 31 | 72 | 18 | ZQS/667/40/00 |
| ZS/667/40 | 5.3 bar at 7 bar supply   | 31 | 72 | 18 | ZQS/667/40/00 |
| ZS/667/40 | 6.0 bar at 10 bar supply  | 31 | 72 | 18 | ZQS/667/40/00 |