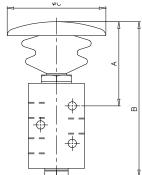

#### **OPERATOR : MANUAL**

Button Operated, Spring Return, Panel Mounted, Normally Normally Closed ZPS/666/1 Button Operated, Spring Return, Panel Mounted, Normally Normally Open ZPS/667/1

| Model       | Force | Travel | Colour(Button) | А    | В  | С  | Spares Kit   |
|-------------|-------|--------|----------------|------|----|----|--------------|
| ZPS/666/1/N | 35N   | 3      | Black          | 52.6 | 90 | 32 | ZQS/666/1/00 |
| ZPS/666/1/G | 35N   | 3      | Green          | 52.6 | 90 | 32 | ZQS/666/1/00 |
| ZPS/666/1/R | 35N   | 3      | Red            | 52.6 | 90 | 32 | ZQS/666/1/00 |
| ZPS/667/1/N | 72N   | 3      | Black          | 52.6 | 90 | 32 | ZQS/667/1/00 |
| ZPS/667/1/G | 72N   | 3      | Green          | 52.6 | 90 | 32 | ZQS/667/1/00 |
| ZPS/667/1/R | 72N   | 3      | Red            | 52.6 | 90 | 32 | ZQS/667/1/00 |

Legend plate range S/P15434,Panel Hole  $\emptyset$  16