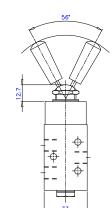

## **OPERATOR : MECHANICAL**

Antenna Spring, Spring Return, Normally Closed

| Model        | Force  | Travel                                            | Е   | Spares Kit   |
|--------------|--------|---------------------------------------------------|-----|--------------|
| ZNCN/666/116 | 0,25nm | 35 <sup>0</sup> ,45 <sup>0</sup> ,55 <sup>0</sup> | 170 | ZQS/666/1/00 |