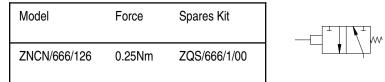

## **OPERATOR : MECHANICAL**

Antenna Spring Rod, Spring Return, Normally Closed

| Model        | Force  | Spares Kit   |
|--------------|--------|--------------|
| ZNCN/666/136 | 0.25Nm | ZQS/666/1/00 |