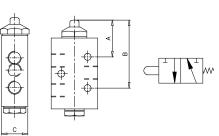

## **OPERATOR : MECHANICAL**

Roller Actuated, Spring Return, Normally Closed ZS/666/8 Roller Actuated, Spring Return, Normally Open ZS/667/8

| Model    | Force | Travel | А  | В  | С  | D  | Е  | F   | Spares Kit   |
|----------|-------|--------|----|----|----|----|----|-----|--------------|
| ZS/666/8 | 20N   | 3-5    | 50 | 92 | 19 | 49 | 35 | 6.7 | ZQS/666/1/00 |
| ZS/667/8 | 20N   | 3-5    | 50 | 92 | 19 | 49 | 35 | 6.7 | ZQS/667/1/00 |

## **OPERATOR : MECHANICAL**

One-way Trip Actuated, Spring Return, Normally Closed ZS/666/48 One-way Trip Actuated, Spring Return, Normally Open ZS/667/48

| Model     | Force | Travel | А  | В                  | С    | D  | Е  | F   | Spares Kit    |
|-----------|-------|--------|----|--------------------|------|----|----|-----|---------------|
| ZS/666/48 | 18N   | 3-5    | 68 | 110 <sup>0.8</sup> | 24.5 | 60 | 35 | 6.7 | ZQS/666/48/00 |
| ZS/667/48 | 40N   | 3-5    | 68 | 110 <sup>0.8</sup> | 24.5 | 60 | 35 | 6.7 | ZQS/667/48/00 |