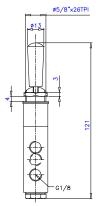

## **OPERATOR : MECHANICAL**

Antenna Spring, Spring Return, Normally Closed

| Model        | Force  | Travel                                            | Е   | Spares Kit   |
|--------------|--------|---------------------------------------------------|-----|--------------|
| ZNCN/666/116 | 0,25nm | 35 <sup>0</sup> ,45 <sup>0</sup> ,55 <sup>0</sup> | 170 | ZQS/666/1/00 |

# **OPERATOR : MECHANICAL**

Antenna Spring Rod, Spring Return, Normally Closed

## **OPERATOR : MECHANICAL**

Antenna Spring Rod, Spring Return, Normally Closed

| Model        | Force  | Spares Kit   |
|--------------|--------|--------------|
| ZNCN/666/136 | 0.25Nm | ZQS/666/1/00 |