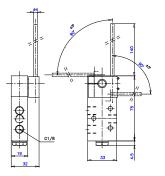

## **OPERATOR : MECHANICAL**

Antenna Spring, Spring Return, Normally Closed

| Model        | Force  | Travel                                            | Е   | Spares Kit   |
|--------------|--------|---------------------------------------------------|-----|--------------|
| ZNCN/666/116 | 0,25nm | 35 <sup>0</sup> ,45 <sup>0</sup> ,55 <sup>0</sup> | 170 | ZQS/666/1/00 |

# **OPERATOR : MECHANICAL**

Antenna Spring Rod, Spring Return, Normally Closed

## **OPERATOR : MECHANICAL**

Antenna Spring Rod, Spring Return, Normally Closed

| Model        | Force  | Spares Kit   |
|--------------|--------|--------------|
| ZNCN/666/136 | 0.25Nm | ZQS/666/1/00 |