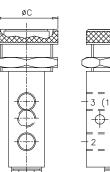

#### **OPERATOR : MANUAL** Button Operated, Spring Return

| Model    | Force | Travel | Colour(Button) | Spares Kit   |
|----------|-------|--------|----------------|--------------|
| ZS/666/1 | 35N   | 3      | Silver         | ZQS/666/1/00 |

## **OPERATOR : MANUAL**

Lever Operated, Spring Return

| Model    | Force | Travel          | Spares Kit   |
|----------|-------|-----------------|--------------|
| ZS/666/6 | 7N    | 24 <sup>0</sup> | ZQS/666/1/00 |