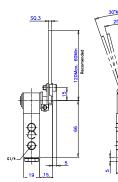

#### **OPERATOR : MANUAL**

Button(shrouded) operated, Spring Return, Normally Closed ZS/666/51 Button(shrouded) operated, Spring Return, Normally Open ZS/667/51

| Model         | Force | Colour<br>(button) | Travel | A  | В    | С    | Spares Kit   |
|---------------|-------|--------------------|--------|----|------|------|--------------|
| ZNCN/666/51/G | 35N   | Green              | 3      | 36 | 78.5 | 33.5 | ZQS/666/1/00 |
| ZNCN/666/51/R | 35N   | Red                | 3      | 36 | 78.5 | 33.5 | ZQS/666/1/00 |
| ZNCN/667/51/G | 72N   | Green              | 3      | 36 | 78.5 | 33.5 | ZQS/667/1/00 |
| ZNCN/667/51/R | 72N   | Red                | 3      | 36 | 78.5 | 33.5 | ZQS/667/1/00 |